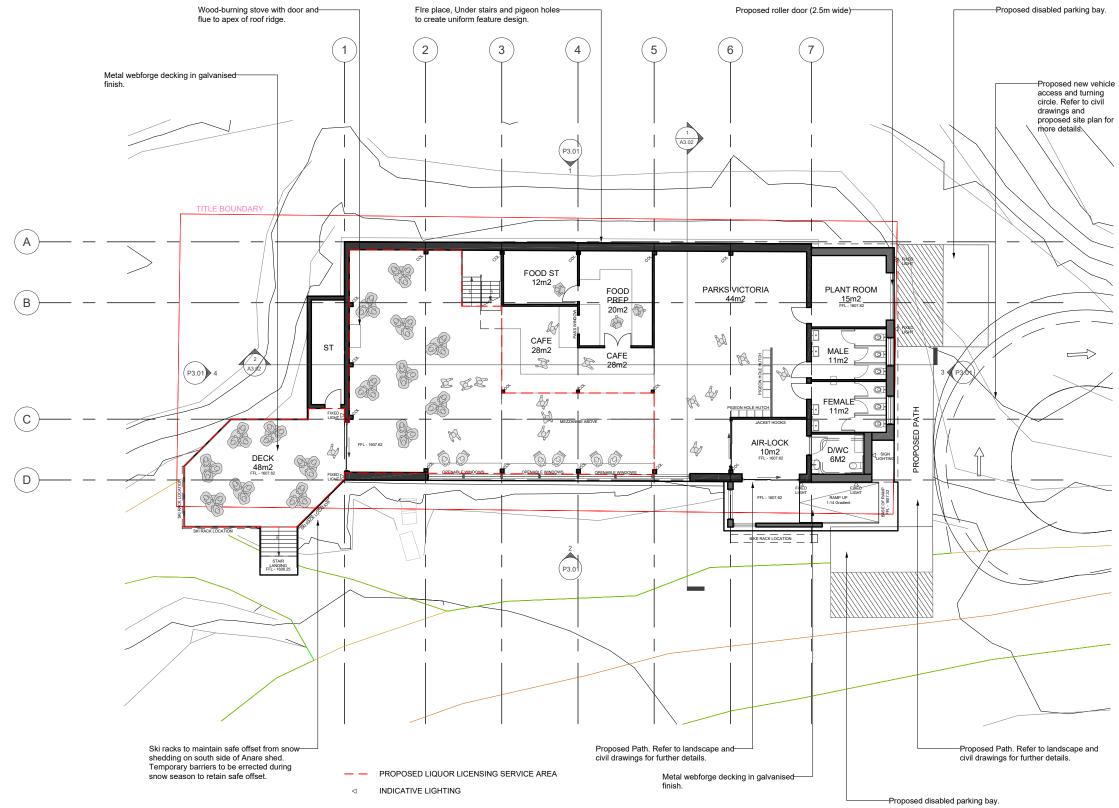

# ANARE SHED, Falls Creek, VIC, 3699.

heet name Proposed Ground Floor Plan

- - PROPOSED LIQUOR LICENSING SERVICE AREA

NOTES: All Work is to comply with Australian Standards and the Australian Building Code.

Do not scale - use dimensions only.

This drawing is to be read in conjunction with all others.