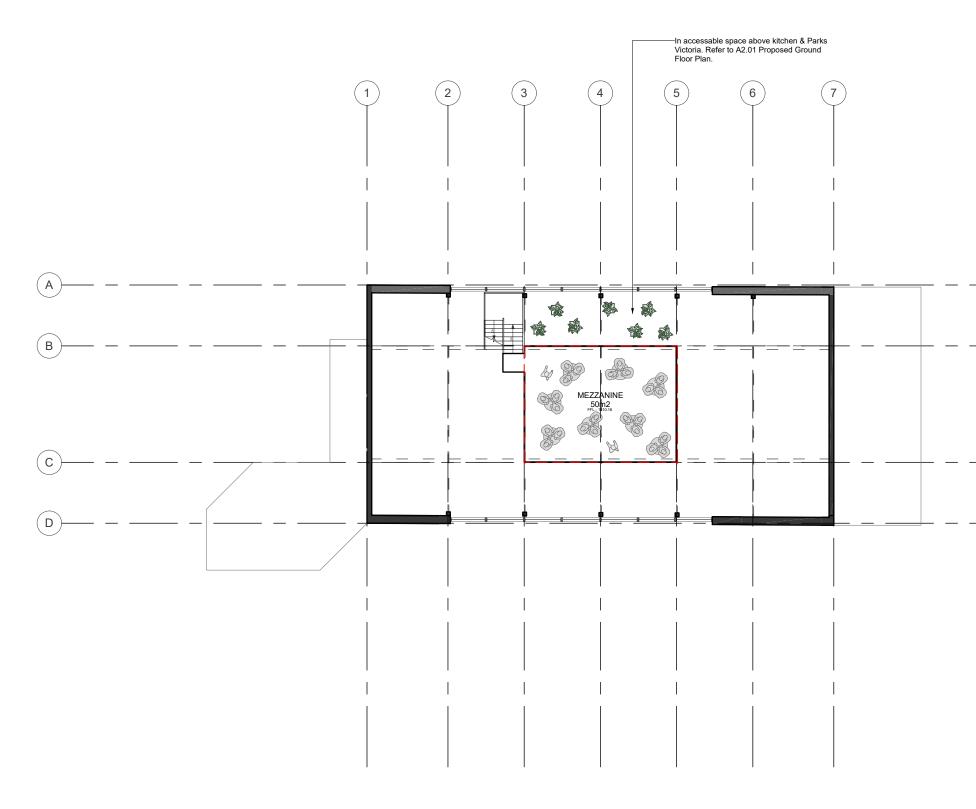

# ANARE SHED, Falls Creek, VIC, 3699.

sheet name Proposed Upper Floor Plan

# WINDOW LEGEND

PROPOSED FIXED GLAZING

PROPOSED AWNING OPENABLE WINDOW

Proposed signage to include name and logo for Parks Victoria, Cafe tennancy (name tbc) and Anare Shed. Proposed ceiling mounted lighting to illuminate. Signage text is only indacative and further details to be provided as they are realised