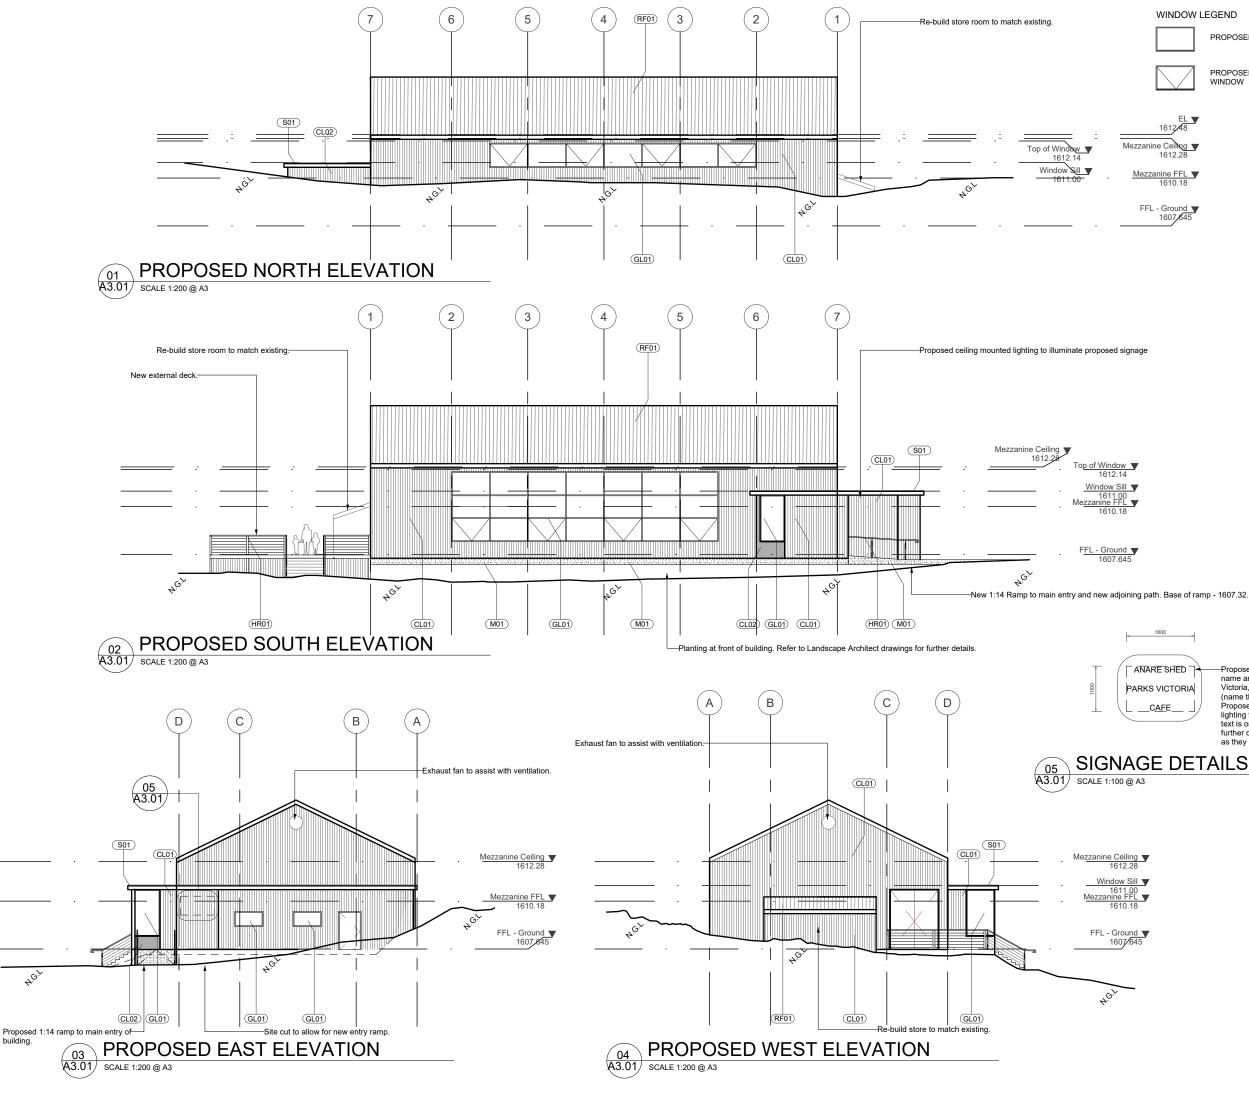

# ANARE SHED, Falls Creek, VIC, 3699.

heet name **Proposed Elevations** PLANNING b numbr 662 27/05/2022 scale checke approved drawn 100% @A1 50% @A3 ms fb fb revision 02 P A3.01

DTES: Work is to comply with Australian Standard: d the Australian Building Code.

# WINDOW LEGEND

PROPOSED FIXED GLAZING

PROPOSED AWNING OPENABLE WINDOW

Proposed signage to include name and logo for Parks Victoria, Cafe tennancy (name tbc) and Anare Shed. Proposed ceiling mounted lighting to illuminate. Signage text is only indacative and further details to be provided as they are realised