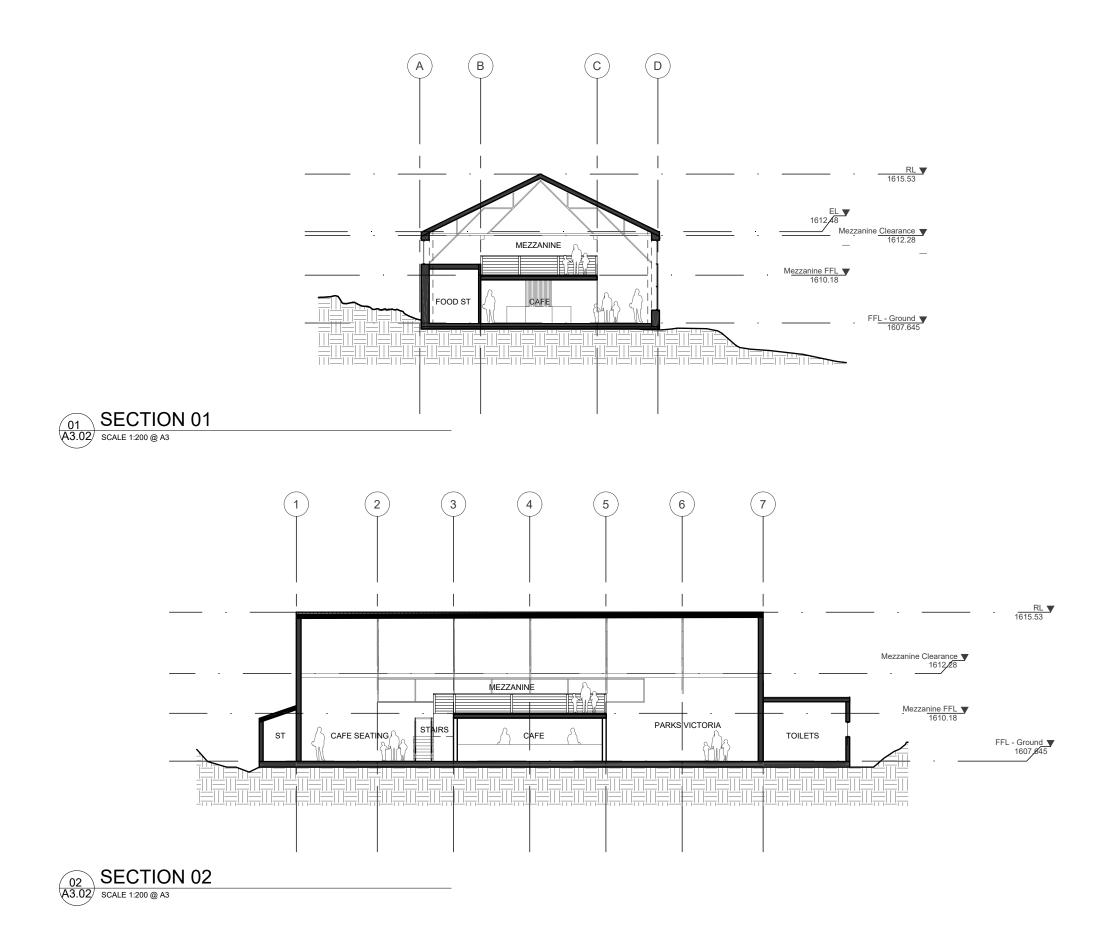

# ANARE SHED, Falls Creek, VIC, 3699.

heet name **Proposed Elevations** PLANNING b numbr 662 27/05/2022 scale checke approved drawn 100% @A1 50% @A3 ms fb fb revision 02 P A3.01

DTES: Work is to comply with Australian Standard: d the Australian Building Code.

# ANARE SHED, Falls Creek, VIC, 3699.

sheet name

**Proposed Sections** 

# project status PLANNING job numbe date 662 27/05/2022 scale checked drawn approved 100% @A1 50% @A3 ms fb fb revision 02 Р A3.02

PROPOSED SOUTH- WEST PERSPECTIVE 01 (A8.01)

NOTES: All Work is to comply with Australian Star and the Australian Building Code.