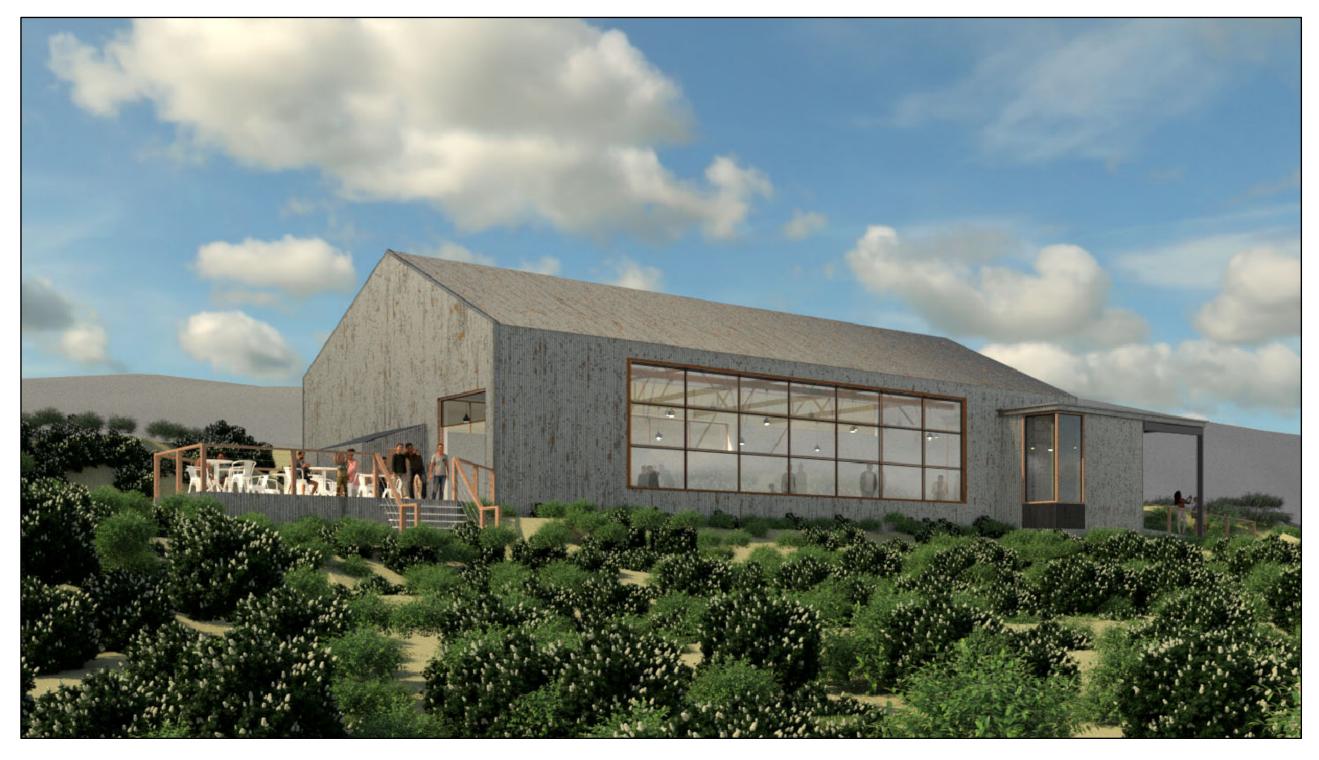

# project status PLANNING job numbe date 662 27/05/2022 scale checked drawn approved 100% @A1 50% @A3 ms fb fb revision 02 Р A3.02

PROPOSED SOUTH- WEST PERSPECTIVE 01 (A8.01)

NOTES: All Work is to comply with Australian Star and the Australian Building Code.

# ANARE SHED, Falls Creek, VIC, 3699.

sheet name

Proposed Perspective 01

| project status |               |            |          |  |
|----------------|---------------|------------|----------|--|
| PLANNING       |               |            |          |  |
| job number     |               | date       |          |  |
|                |               |            |          |  |
| 662            |               | 27/05/2022 |          |  |
| scale          | drawn         | checked    | approved |  |
|                | ms            | fb         | fb       |  |
| type           | drawing numbe | r          | revision |  |
| Ρ              | A8.01         |            | 02       |  |