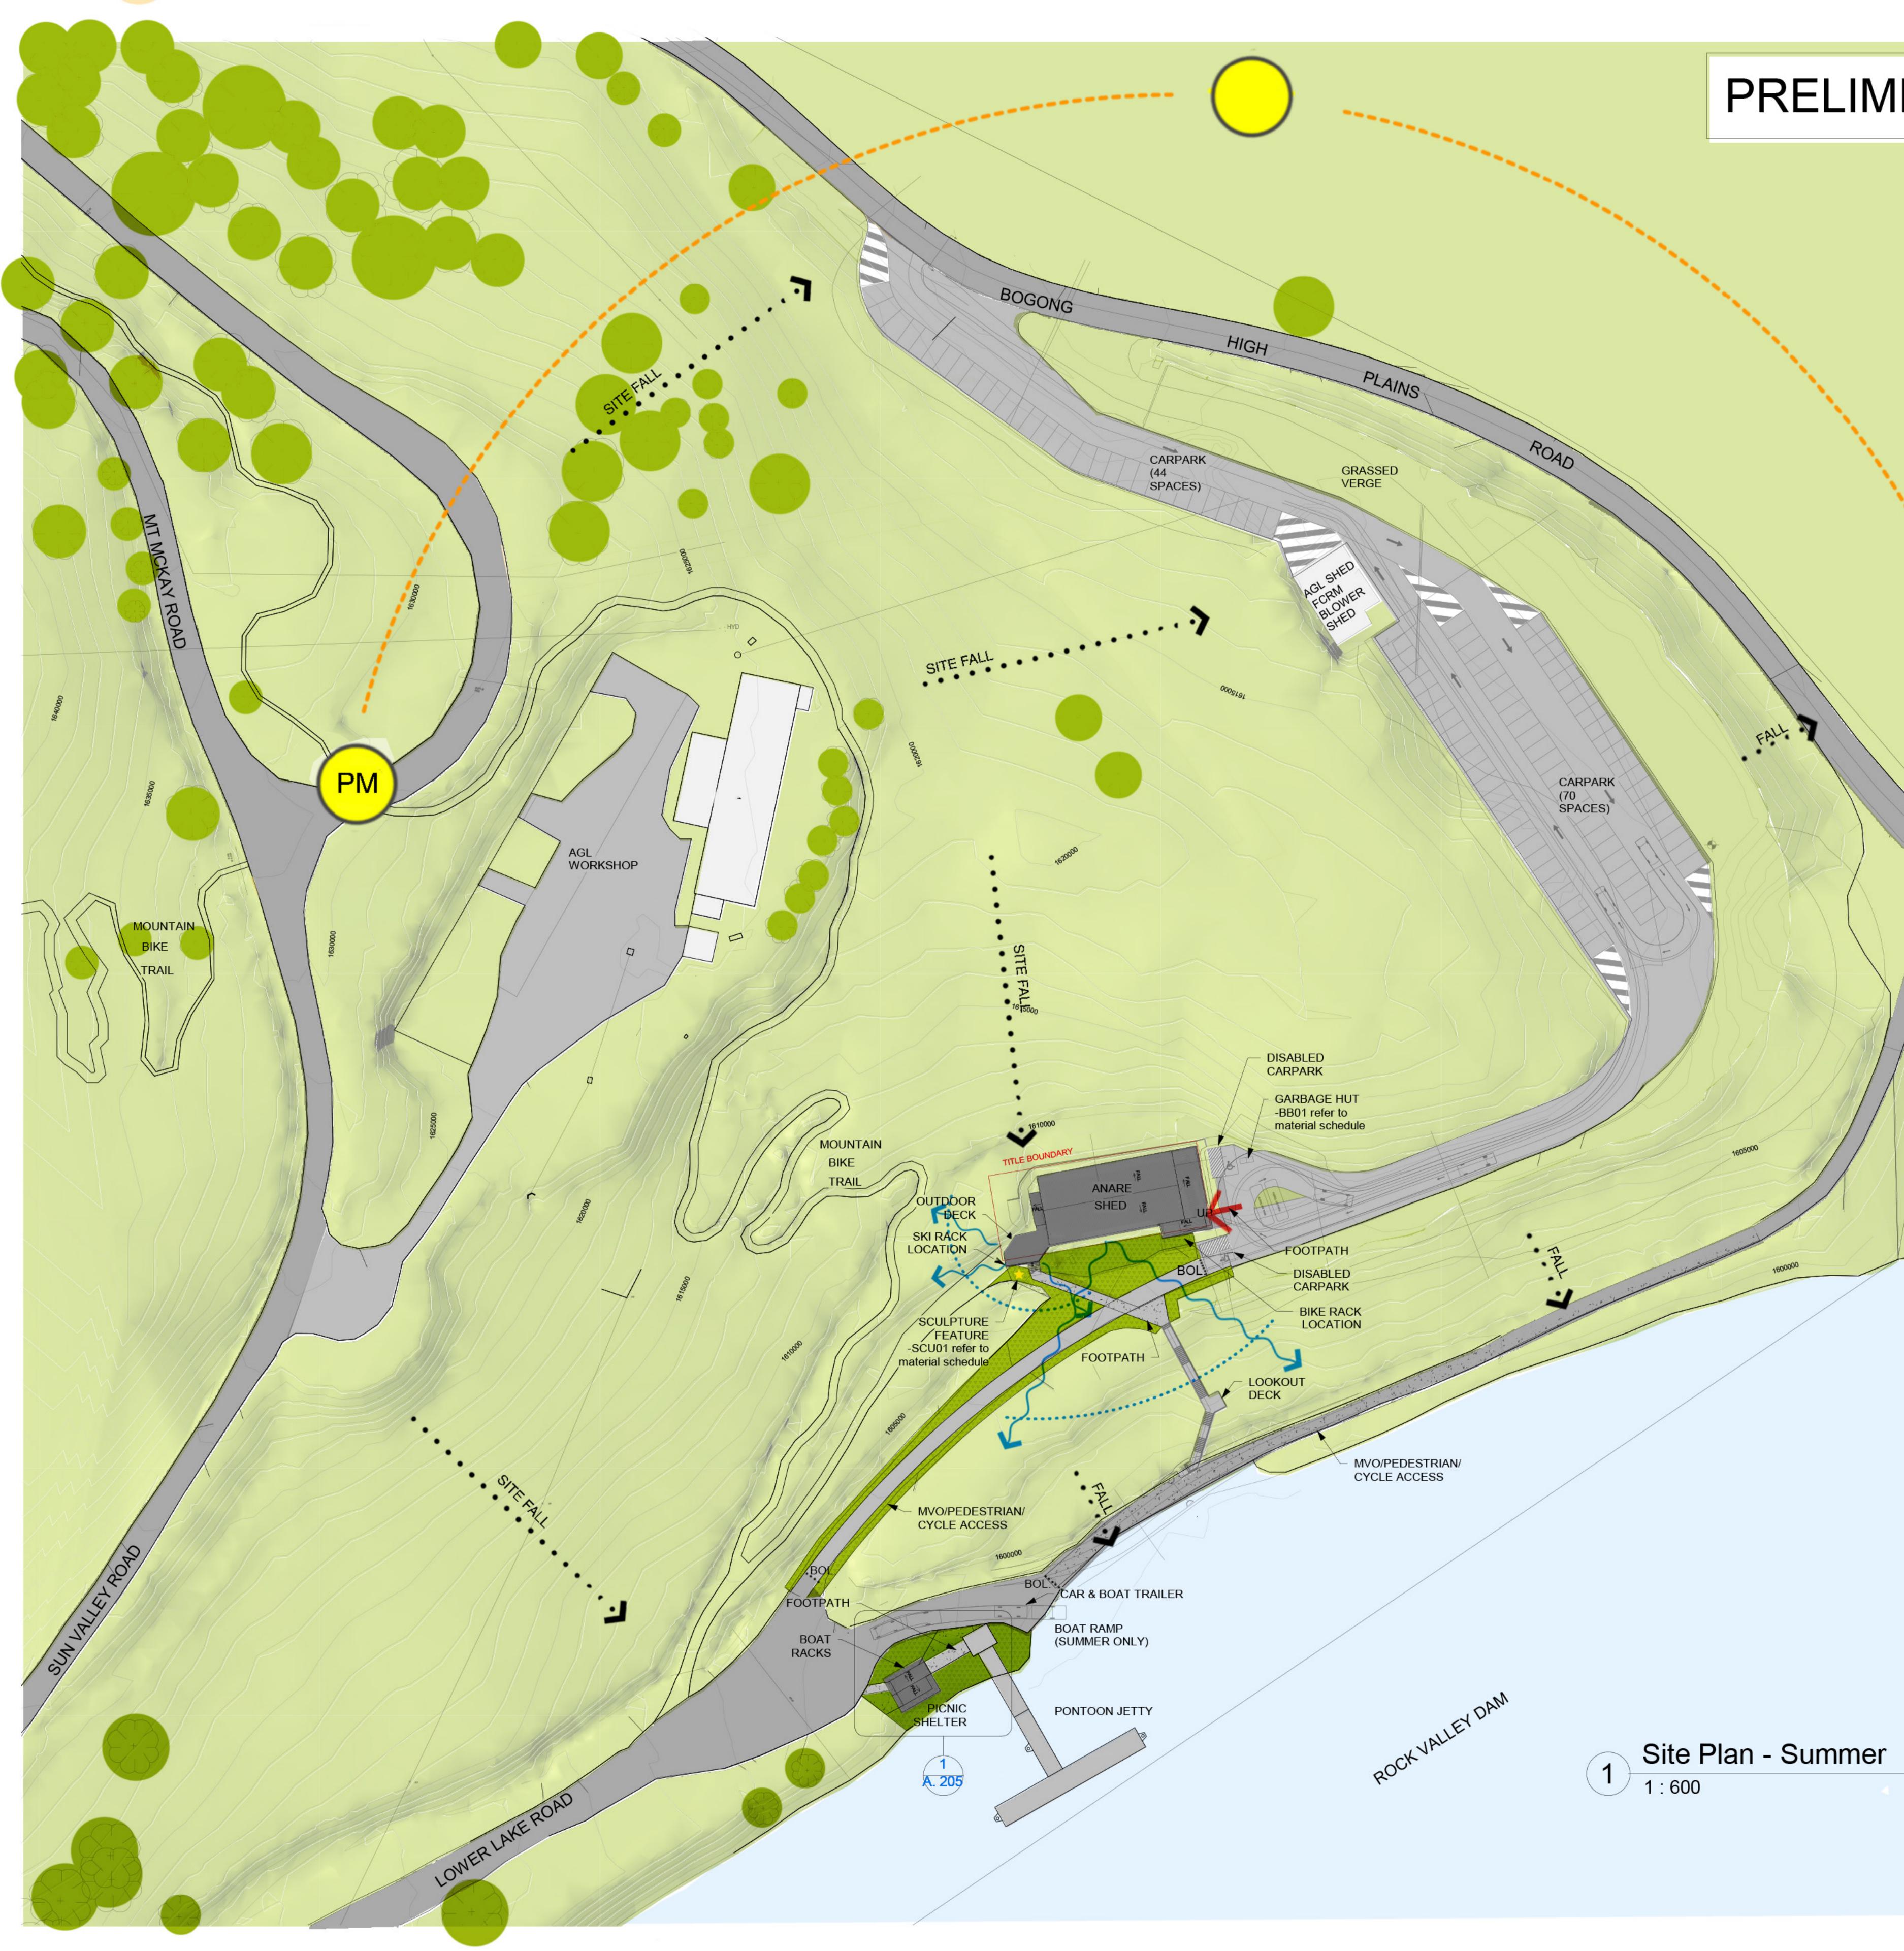

# Lakeside Falls Creek

# ANARE SHED, Falls Creek, VIC, 3699.

<sup>sheet name</sup> Site Plan - Summer

project status
Concept Design
job number
662
date
20/06/2022

 
 662
 20/06/2022

 scale @A1 (A3 @ 50%) 1:600
 drawn td
 checked fb
 approved fb

 typ
 td
 fb
 fb

 typ
 drawing
 revision

 P
 A2.01
 Image: A2.01