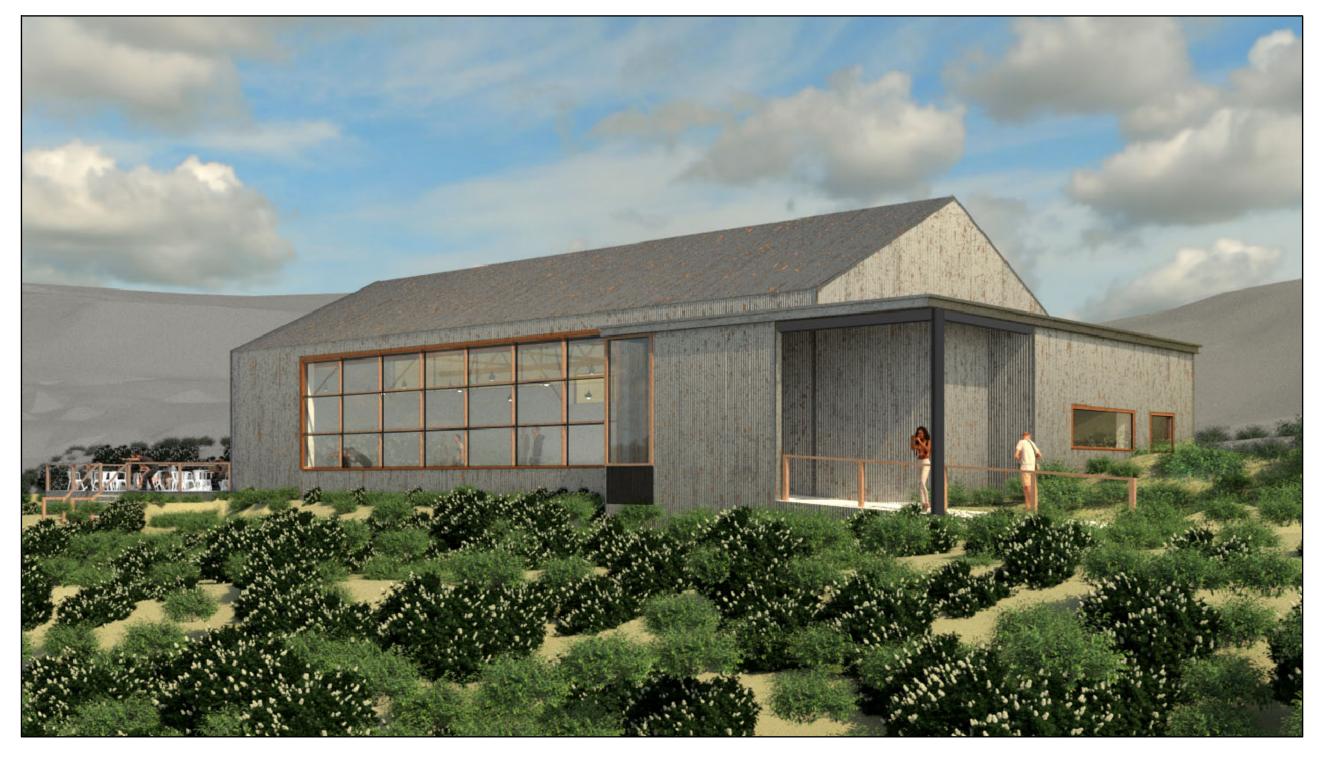

All dimensions to be checked and verified on site before any work begins.

less oth neters

ese drawings are subject to co

REVISIONS: 01: 29/04/2022 02: Town Planning Submission 10/05/2022

Studio B Architects

SH2.03, (Level 2), Sacred Heart building Abbotsford Convent 1 St Heliers St, Abbotsford Victoria 3067 T:+61 3 9486 4425 E: info@studiob.net.au www.studiob.net.au

# ANARE SHED, Falls Creek, VIC, 3699.

sheet name

Proposed Perspective 01

| project statu: | s             |            |          |  |
|----------------|---------------|------------|----------|--|
| PLANN          | PLANNING      |            |          |  |
|                |               |            |          |  |
| job number     | job number    |            | date     |  |
| 662            |               | 27/05/2022 |          |  |
|                |               |            |          |  |
| scale          | drawn         | checked    | approved |  |
|                | ms            | fb         | fb       |  |
|                |               |            |          |  |
| type           | drawing numbe | r          | revision |  |
| _              |               |            |          |  |
| Р              | A8.02         |            | 02       |  |
|                |               |            |          |  |
|                |               |            |          |  |